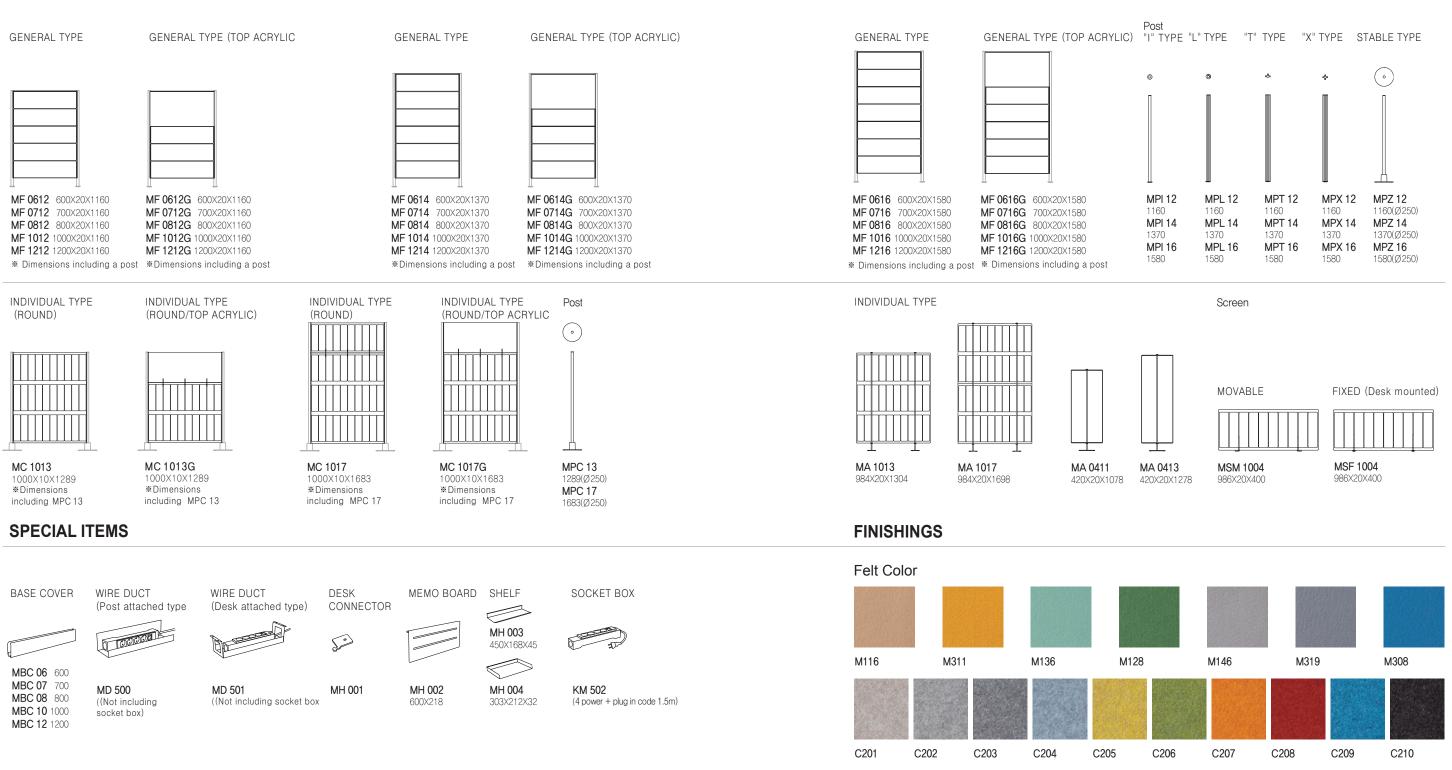

### **MF**\_GENERAL TYPE (FOR DESK)

POST Make it possible to be I, L, T & X way configuration.

WIRE DUCT (Post attached type) Attach a wire duct and socket box to the post.

CONNECTING & EXTENSION

extension.

UNIQX provides efficient space

due to the free of connecting and

TILE Felt tiles are excellent in design and sound absorption.

WIRE DUCT (Desk attached type) Attach a wire duct and socket box to the under the table top.

ACC(Memo board & Shelf)

Magnetic memo board and

shelves for the practical use.

BASE COVER Help to accommodate wires convenient and neatly. (Optional)

DESK CONNECTOR Possible to be fixed with the desk.

POST BASE (Stabilizer) Keep stable support and balance as a base prop.

STOPPER Plastic injection stopper keeps the gap between bars and a tile.

SUPPORT (Plate) The support (plate) connect to two bars and forms a stable structure.

Vertical pattern felt tile.

### MC\_INDIVIDUAL TYPE (ROUND) MS\_SCREEN

FLEXIBLE TILE Adjust the desired angles and curves, and provide the optimum space for the user.

POST Keeps the curved tiles on a stable.

Felt tiles are excellent in design and sound absorption.

FIXED (Desk mounted) Desk mounted screen produces the same image as the partition.

MOVABLE Flexible movement and use as a side screen as well.

### UNIQX OPERATION MODEL

UXIQX has an individual type and multiple combination conneting type, and each type is completed by combining the necessary components according to specifications

(Applicable components for MF model: MPI, MPL, MPT, MPX, MPZ)