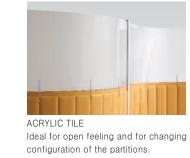

STOPPER Plastic injection stopper keeps the gap between bars and a tile.

SUPPORT (Plate) The support (plate) connect to two bars and forms a stable structure.

Vertical pattern felt tile.