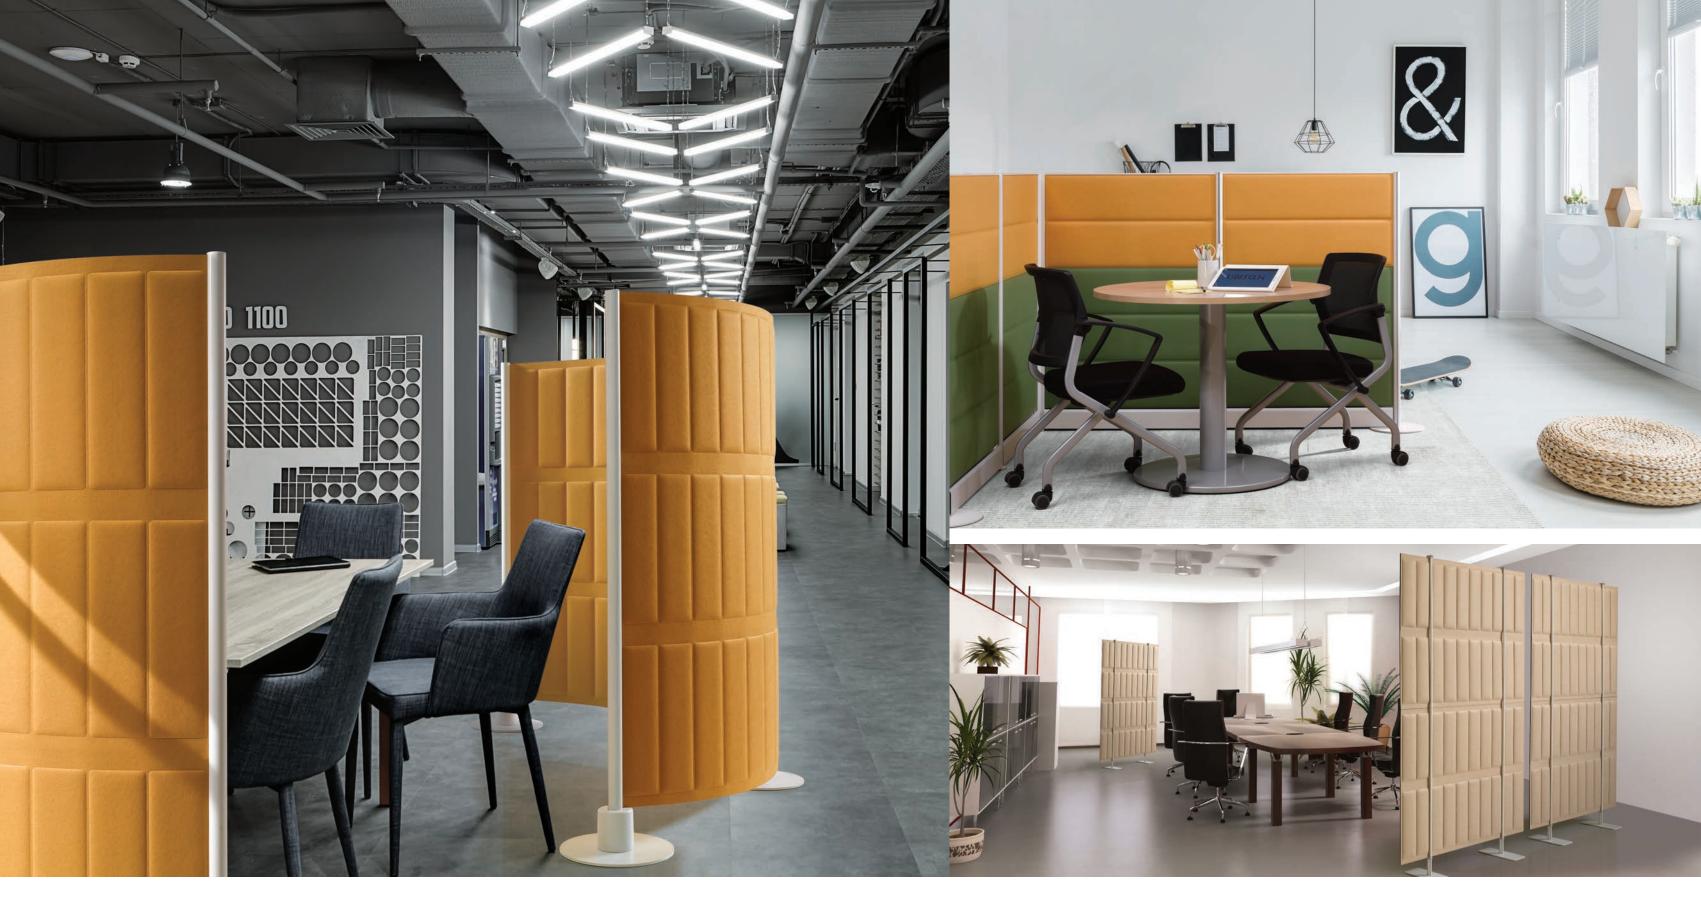

# MO

Fold and unfold, orange, black, yellow... Design your space in your own color, depending on the style and sense of every space. It's more convenient, more quietly, to re-create the space with different ideas beyond the familiar and the ordinary.

space renewing innovation items UNIQX MO

Designize the Color of all the spaces in the world

The Second

space renewing innovation items имиах мо

space renewing innovation items имиах мо

Designize the Color of all the spaces in the world