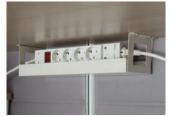

### **MF**\_GENERAL TYPE (FOR DESK)

POST Make it possible to be I, L, T & X way configuration.

WIRE DUCT (Post attached type) Attach a wire duct and socket box to the post.

CONNECTING & EXTENSION

extension.

UNIQX provides efficient space

due to the free of connecting and

TILE Felt tiles are excellent in design and sound absorption.

WIRE DUCT (Desk attached type) Attach a wire duct and socket box to the under the table top.