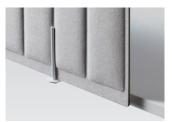

ACC(Memo board & Shelf)

Magnetic memo board and

shelves for the practical use.

BASE COVER Help to accommodate wires convenient and neatly. (Optional)

DESK CONNECTOR Possible to be fixed with the desk.

POST BASE (Stabilizer) Keep stable support and balance as a base prop.

STOPPER Plastic injection stopper keeps the gap between bars and a tile.

SUPPORT (Plate) The support (plate) connect to two bars and forms a stable structure.

Vertical pattern felt tile.