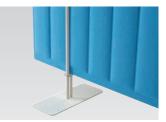

ACC(Memo board & Shelf)

Magnetic memo board and

shelves for the practical use.

BASE COVER Help to accommodate wires convenient and neatly. (Optional)

DESK CONNECTOR Possible to be fixed with the desk.

POST BASE (Stabilizer) Keep stable support and balance as a base prop.