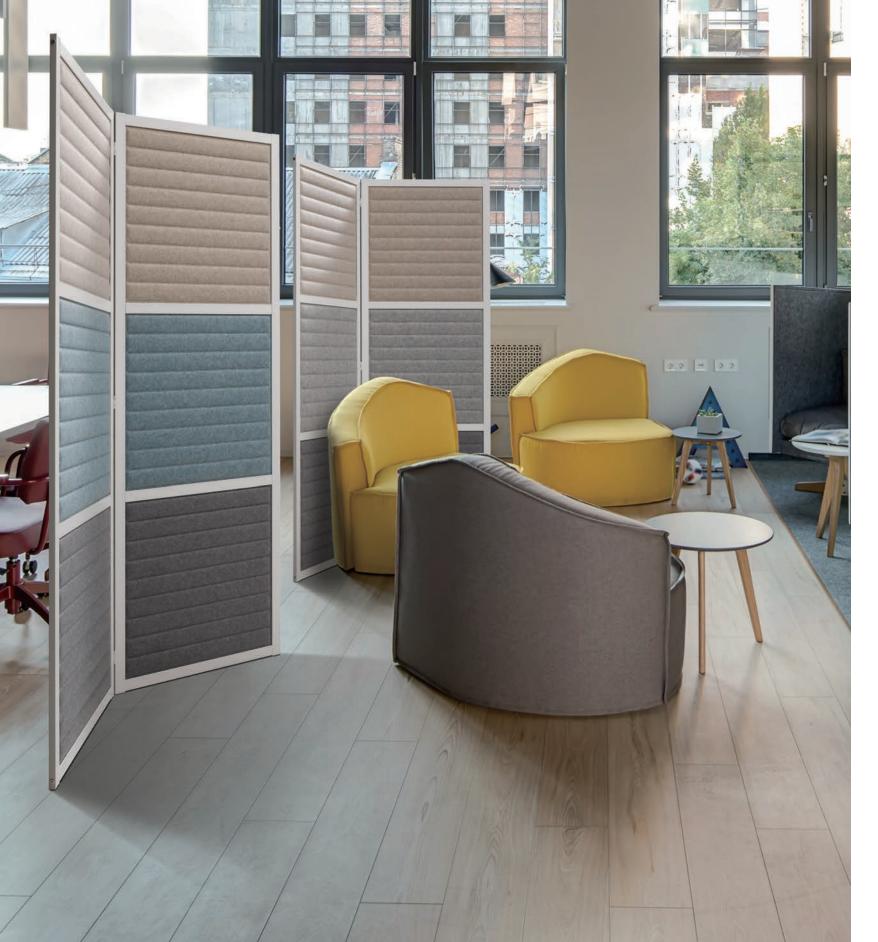

### I OFFICE I

Design an office where you can work in the same space, and spend a long day

relaxing and quiet.

### space renewing innovation items UNIQX HOME & SOHO OFFICE

I HOME OFFICE I SOHO I

We get a more free, more secure space, a quiet office space where we can free ourselves from that space and concentrate on it.