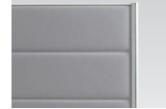

STOPPER Plastic injection stopper keeps the gap between bars and a tile.

SUPPORT (Plate) The support (plate) connect to two bars and forms a stable structure.

Vertical pattern felt tile.