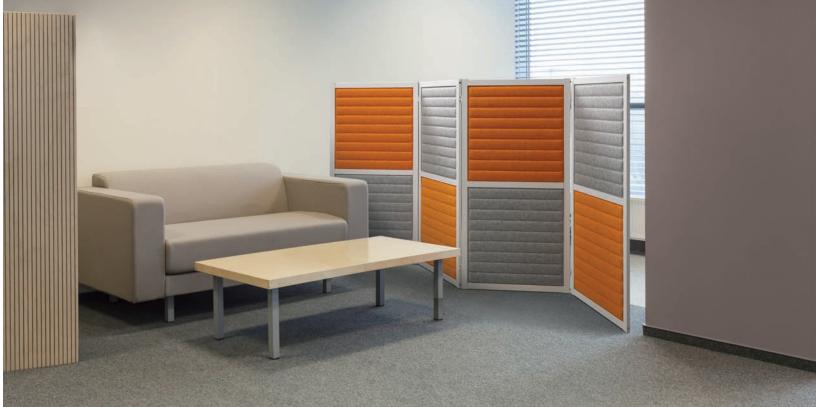

## Sound absorption PARTITION

space renewing

innovation items UNIQX MX, MO

Design the color of every space in the world

## space renewing innovation items

Divide, add, remove the color...

To prevent all spaces in the partition world that design space in color according to the style and sense of space, from becoming normal. Create partitions that add innovation to innovation Space is more convenient, quieter, new