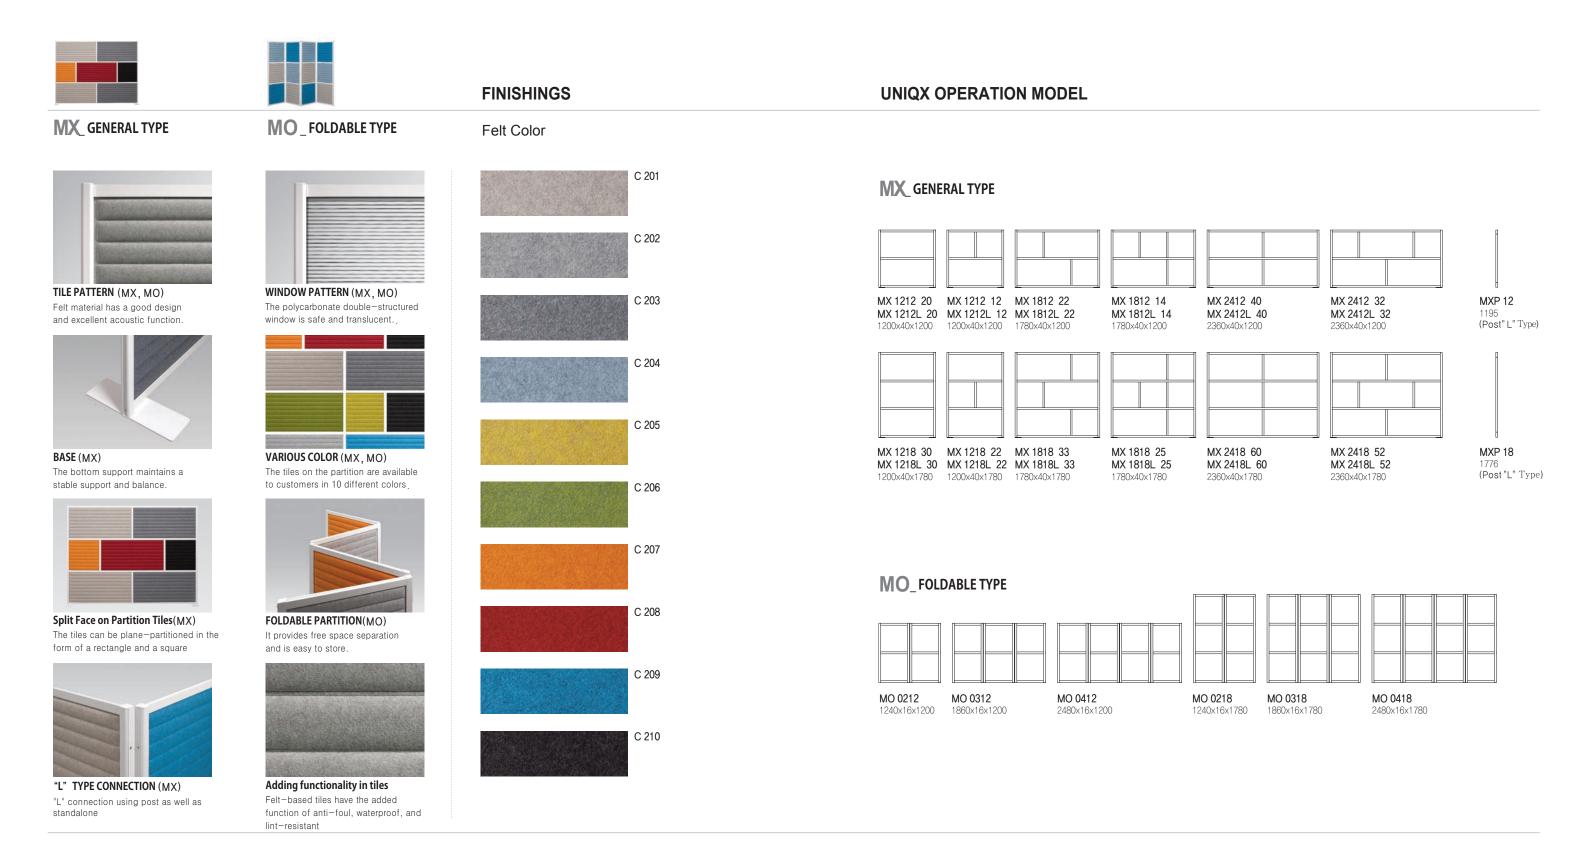

# space renewing UNIQX | PARTITION ITEMS | Specification

### UNIQX OPERATION MODEL

UXIQX has an individual type and multiple combination conneting type, and each type is completed by combining the necessary components according to specifications

(Applicable components for MF model: MPI, MPL, MPT, MPX, MPZ)