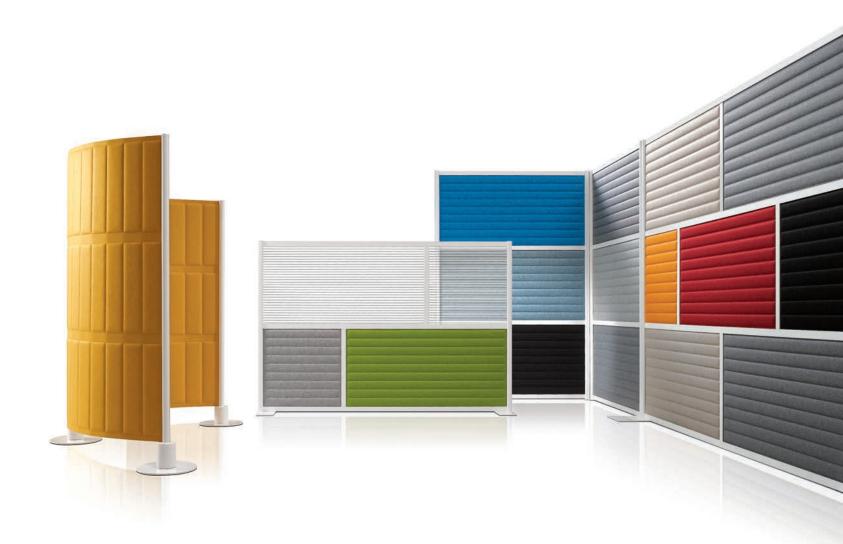

## Sound absorption PARTITION

space renewing

innovation items UNIQX MX, MO

Design the color of every space in the world

## space renewing innovation items

Divide, add, remove the color...

To prevent all spaces in the partition world that design space in color according to the style and sense of space, from becoming normal. Create partitions that add innovation to innovation Space is more convenient, quieter, new

# MO

Fold and unfold, orange, black, yellow... Design your space in your own color, depending on the style and sense of every space. It's more convenient, more quietly, to re-create the space with different ideas beyond the familiar and the ordinary.

space renewing innovation items UNIQX MO

Designize the Color of all the spaces in the world

The Second

space renewing innovation items имиах мо

space renewing innovation items имиах мо

Designize the Color of all the spaces in the world