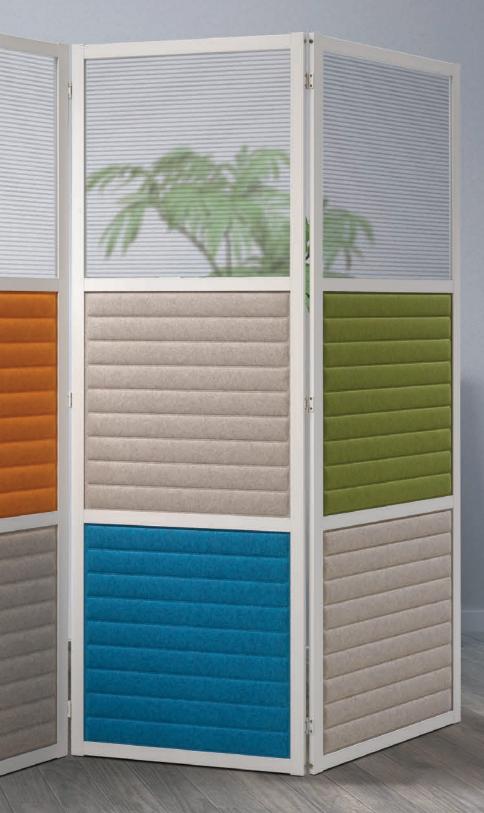

# MO

Fold and unfold, orange, black, yellow... Design your space in your own color, depending on the style and sense of every space. It's more convenient, more quietly, to re-create the space with different ideas beyond the familiar and the ordinary.

space renewing innovation items UNIQX MO

Designize the Color of all the spaces in the world

The Second

space renewing innovation items имиах мо

space renewing innovation items имиах мо

Designize the Color of all the spaces in the world