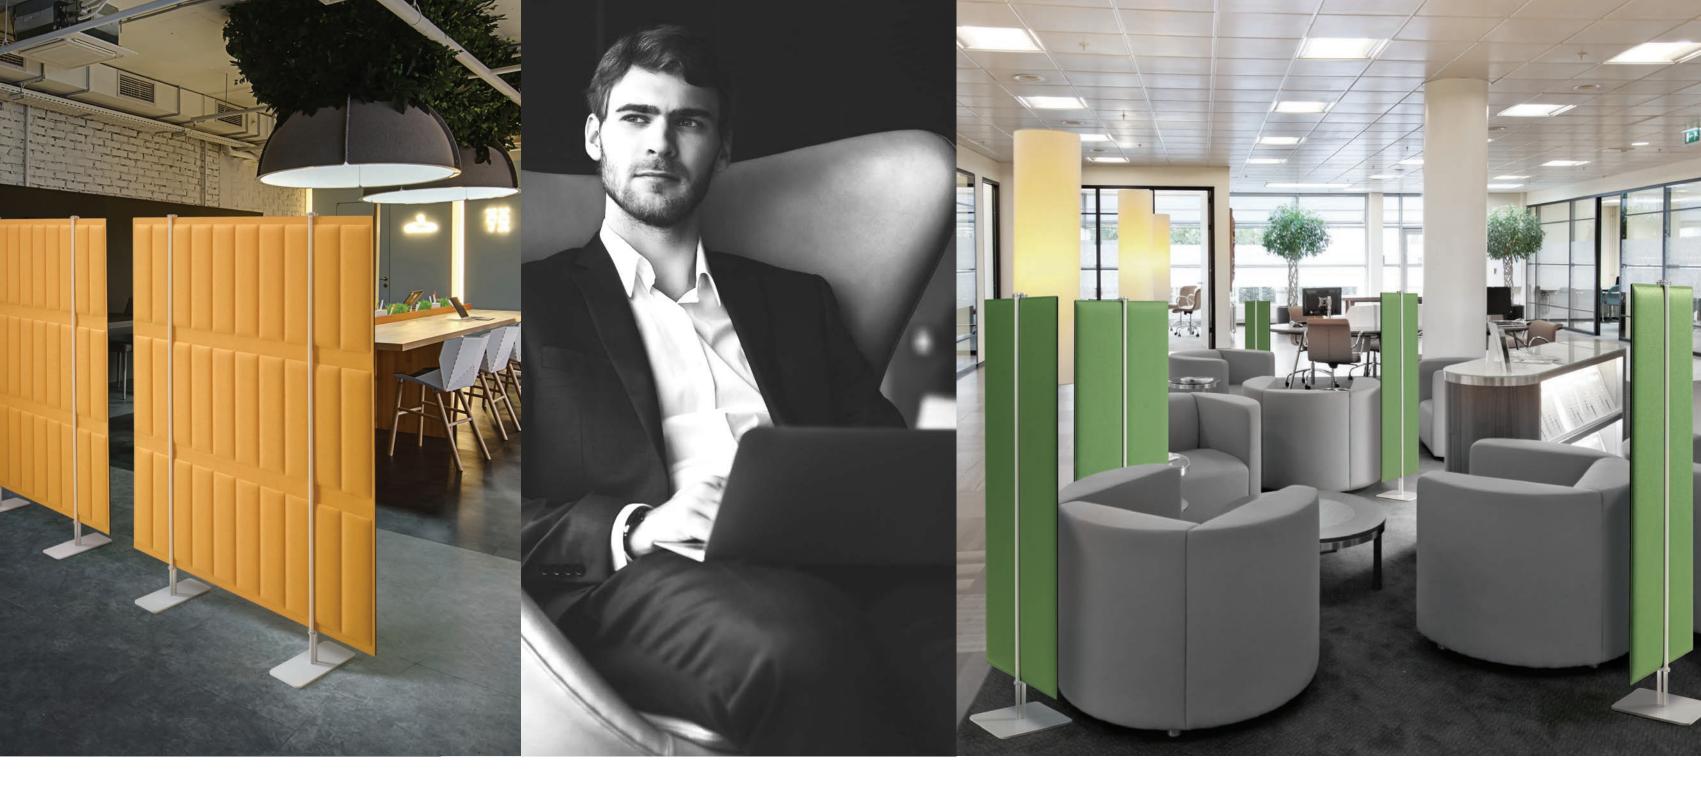

# MO

Fold and unfold, orange, black, yellow... Design your space in your own color, depending on the style and sense of every space. It's more convenient, more quietly, to re-create the space with different ideas beyond the familiar and the ordinary.

space renewing innovation items UNIQX MO

Designize the Color of all the spaces in the world

The Second

space renewing innovation items имиах мо

space renewing innovation items имиах мо

Designize the Color of all the spaces in the world

### space renewing innovation items UNIQX | MEETING ROOM

### I MEETING ROOM I

The room that we've been meeting all the time, the square glass door, the square table,

the clumpy space in the frame, is now uniqueness with UNIQX

space renewing innovation items UNIQX | RESTING SPACE & WAITING ROOM