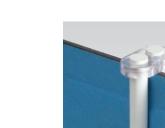

STOPPER Plastic injection stopper keeps the gap between bars and a tile.

SUPPORT (Plate) The support (plate) connect to two bars and forms a stable structure.

Vertical pattern felt tile.