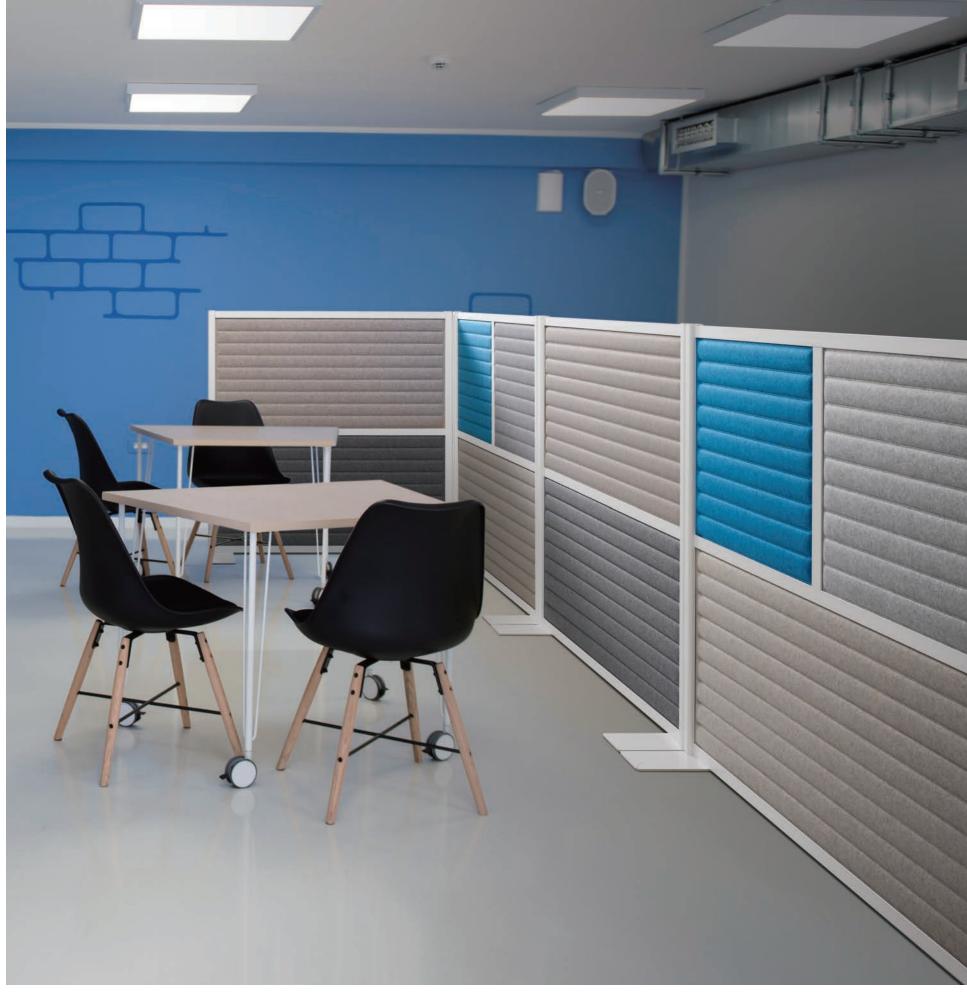

# MO

Fold and unfold, orange, black, yellow... Design your space in your own color, depending on the style and sense of every space. It's more convenient, more quietly, to re-create the space with different ideas beyond the familiar and the ordinary.

space renewing innovation items UNIQX MO

Designize the Color of all the spaces in the world

The Second

space renewing innovation items имиах мо

space renewing innovation items имиах мо

Designize the Color of all the spaces in the world