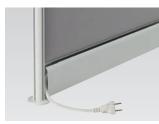

UNIQX provides efficient space

due to the free of connecting and

TILE Felt tiles are excellent in design and sound absorption.

WIRE DUCT (Desk attached type) Attach a wire duct and socket box to the under the table top.

ACC(Memo board & Shelf)

Magnetic memo board and

shelves for the practical use.

BASE COVER Help to accommodate wires convenient and neatly. (Optional)

DESK CONNECTOR Possible to be fixed with the desk.

POST BASE (Stabilizer) Keep stable support and balance as a base prop.