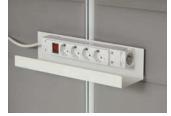

### **MF**\_GENERAL TYPE (FOR DESK)

POST Make it possible to be I, L, T & X way configuration.

WIRE DUCT (Post attached type) Attach a wire duct and socket box to the post.

CONNECTING & EXTENSION

extension.

UNIQX provides efficient space

due to the free of connecting and

TILE Felt tiles are excellent in design and sound absorption.

WIRE DUCT (Desk attached type) Attach a wire duct and socket box to the under the table top.