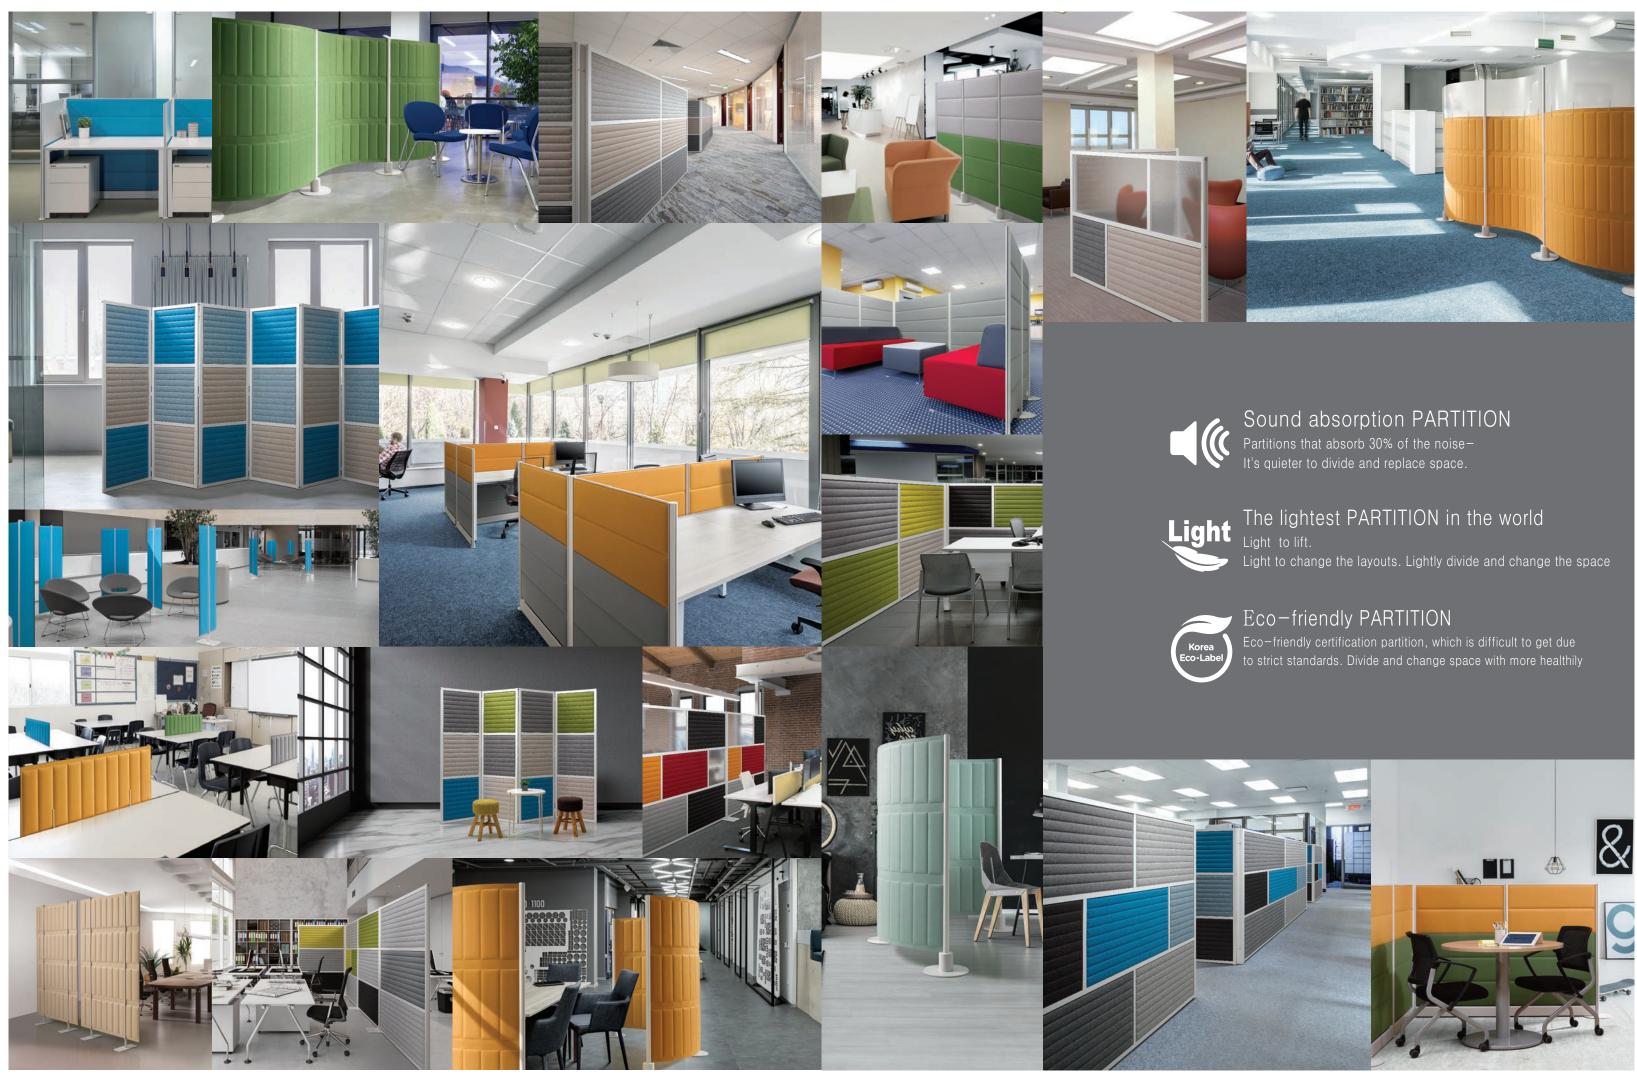

## Sound absorption PARTITION

space renewing

innovation items UNIQX MX, MO

Design the color of every space in the world

## space renewing innovation items

Divide, add, remove the color...

To prevent all spaces in the partition world that design space in color according to the style and sense of space, from becoming normal. Create partitions that add innovation to innovation Space is more convenient, quieter, new

# MO

Fold and unfold, orange, black, yellow... Design your space in your own color, depending on the style and sense of every space. It's more convenient, more quietly, to re-create the space with different ideas beyond the familiar and the ordinary.

space renewing innovation items UNIQX MO

Designize the Color of all the spaces in the world

The Second

space renewing innovation items имиах мо

space renewing innovation items имиах мо

Designize the Color of all the spaces in the world