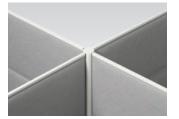

STOPPER Plastic injection stopper keeps the gap between bars and a tile.

SUPPORT (Plate) The support (plate) connect to two bars and forms a stable structure.

Vertical pattern felt tile.

### MC\_INDIVIDUAL TYPE (ROUND) MS\_SCREEN

FLEXIBLE TILE Adjust the desired angles and curves, and provide the optimum space for the user.

POST Keeps the curved tiles on a stable.

Felt tiles are excellent in design and sound absorption.