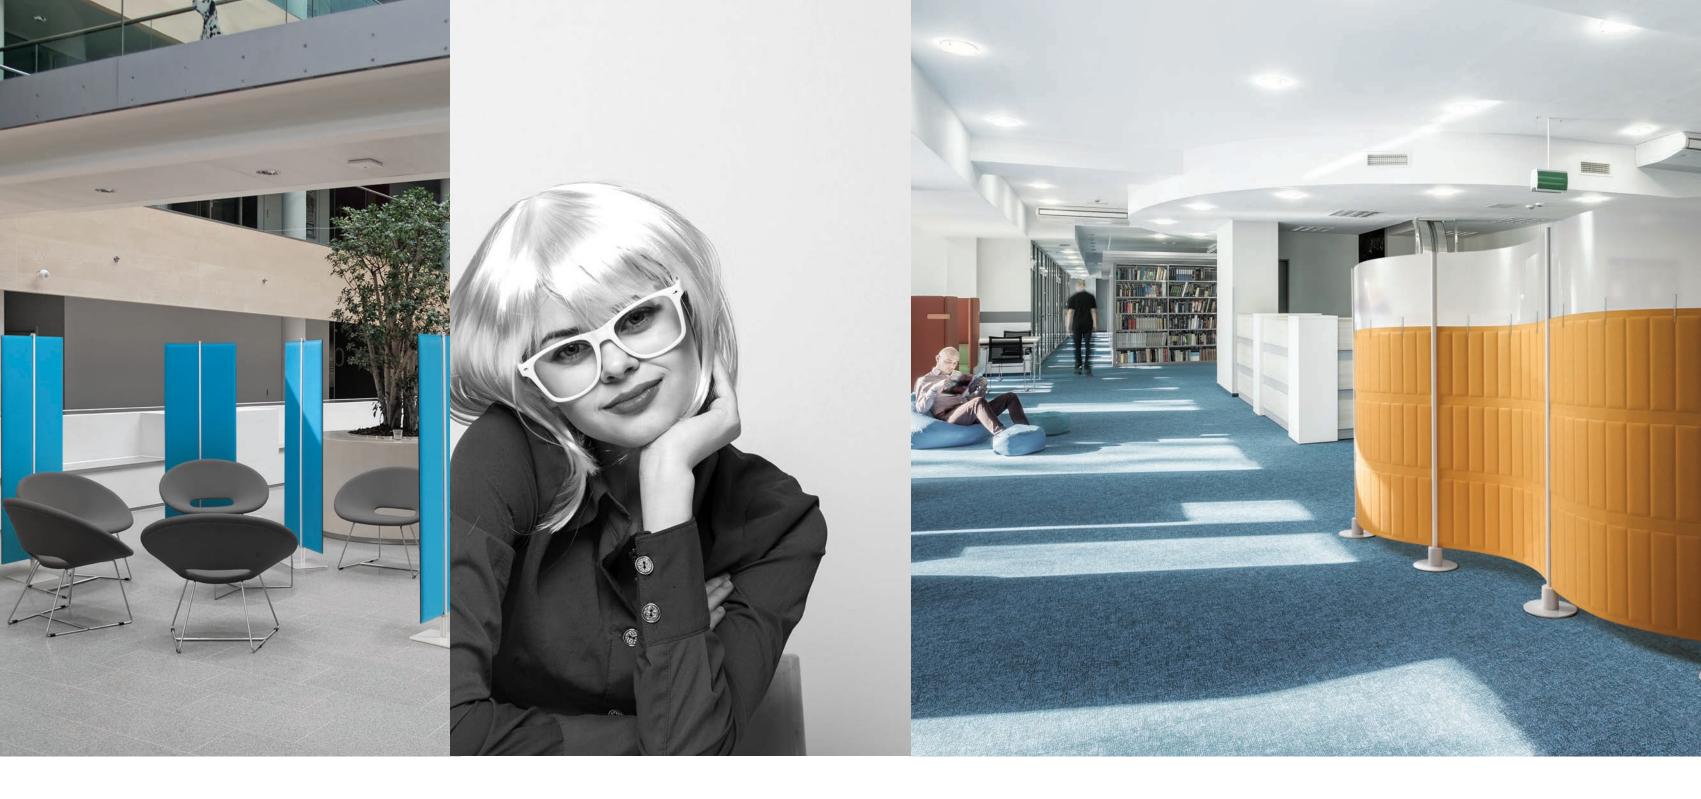

## space renewing innovation items UNIQX | OFFICE

### I OFFICE I

Design an office where you can work in the same space, and spend a long day

relaxing and quiet.

### I LOUNGE I WAITING ROOM I

and relax.

Charge it for a moment, wait for the first time, and free up space to relax

space renewing innovation items UNIQX | LOBBY & LIBRARY LOBBY | LIBRARY |

lobby or library.

The first feeling. A sense of creating space as a work rather than an interior of a

space renewing UNIQX BANK & HOSPITAL & SCHOOL innovation items

### I BANK I HOSPITAL I SCHOOL I

The more human space you have, the more noise you're free from, the quieter you can talk to, the more

you can see, the more you can study.

space renewing innovation items UNIQX RESTAURANT & CAFE RESTAURANT CAFE