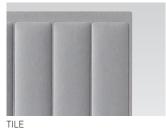

UNIQX provides efficient space

due to the free of connecting and

TILE Felt tiles are excellent in design and sound absorption.

WIRE DUCT (Desk attached type) Attach a wire duct and socket box to the under the table top.