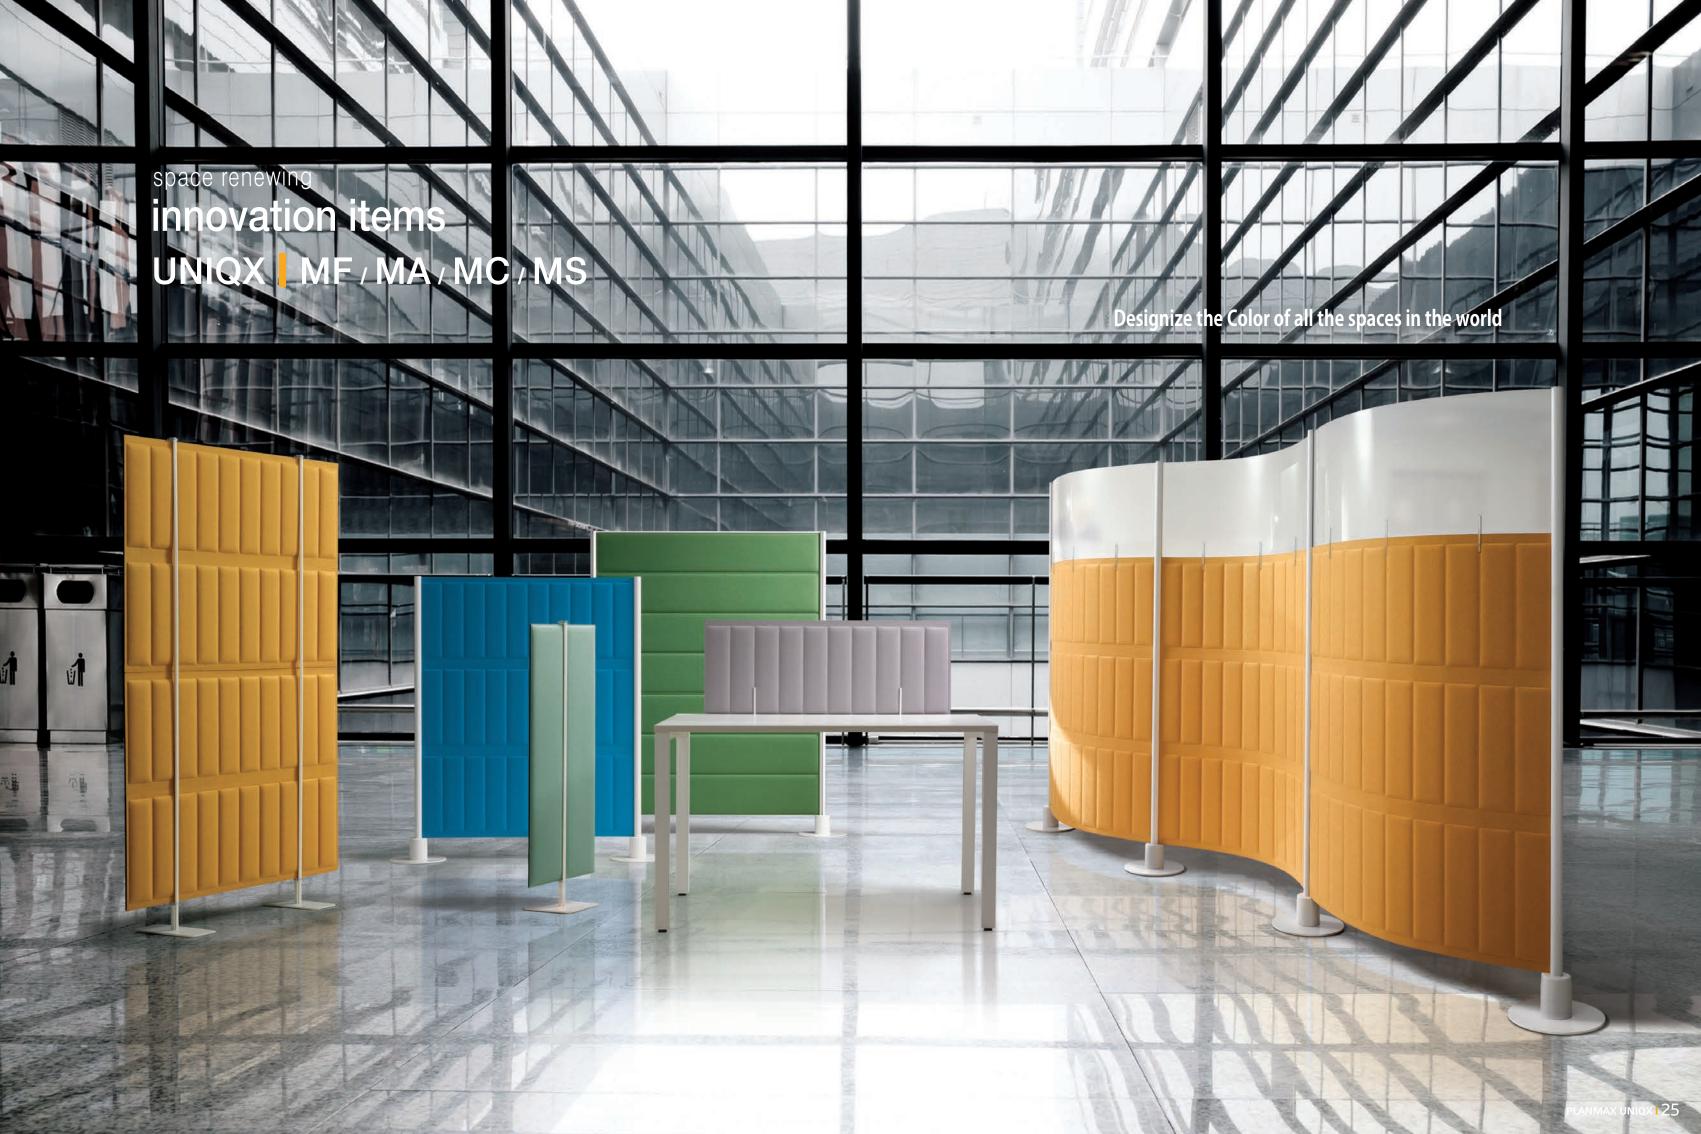

# space renewing UNIQX | PARTITION ITEMS | Details / Specification

space renewing UNIQX MF/MA/MC/MS innovation items

## **MF** / **MA** / **MC** / **MS**

Beyond the conventional, thought-provoking, ordinary, mind-boggling ideas, new partitions design innovative spaces that go beyond the limits of space.

## DESIGNize COLOR