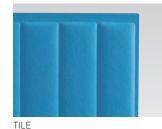

UNIQX provides efficient space

due to the free of connecting and

TILE Felt tiles are excellent in design and sound absorption.

WIRE DUCT (Desk attached type) Attach a wire duct and socket box to the under the table top.